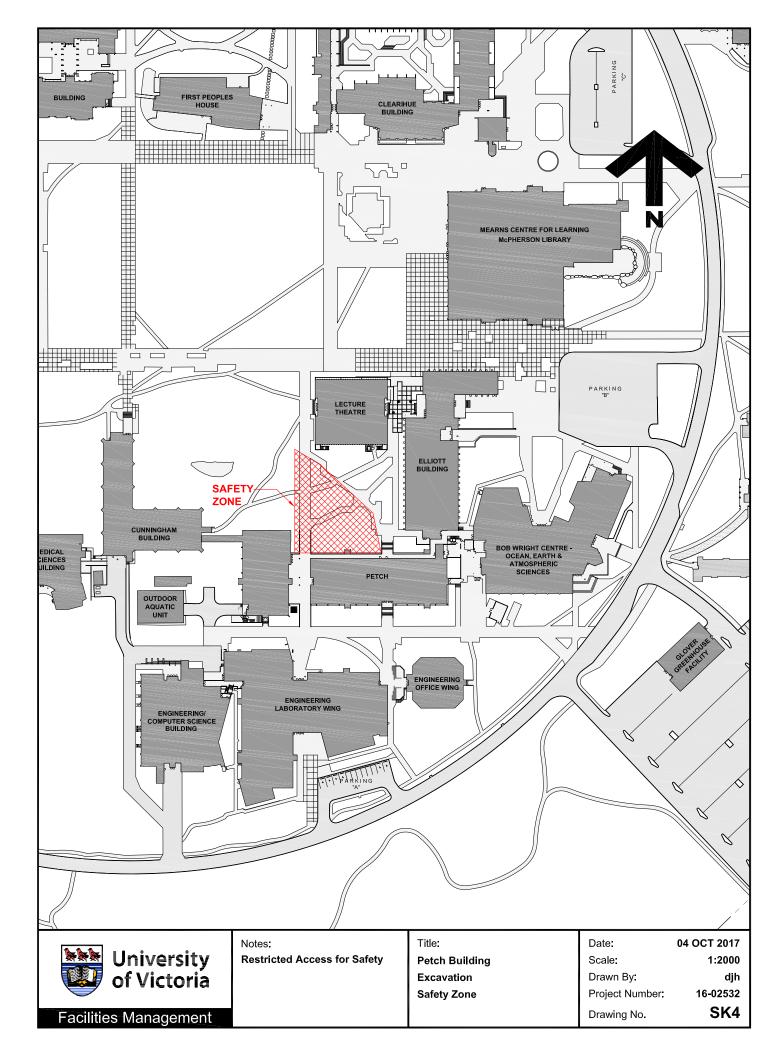

## **Facilities Notice**

| Title:                                     | Petch Building – Rooftop Concrete Piers                                                                                                                                                                                                                                                                                                                                                                                                                           |                                                                             |
|--------------------------------------------|-------------------------------------------------------------------------------------------------------------------------------------------------------------------------------------------------------------------------------------------------------------------------------------------------------------------------------------------------------------------------------------------------------------------------------------------------------------------|-----------------------------------------------------------------------------|
| Location                                   | PCH Roof and Breezeway - North of Petch Building (sketch attached)                                                                                                                                                                                                                                                                                                                                                                                                |                                                                             |
| Description:                               | <ul><li>Weather permitting, Facilities Management and Kinetic Construction Ltd. will be forming the concrete piers on the roof of Petch to support the future chiller plant.</li><li>A concrete truck and pump will be positioned on the north-side of the breezeway, and traffic control measures will be in place for the duration of the work. Pedestrians will be directed away from the work toward the entrances in the center of Petch Building.</li></ul> |                                                                             |
|                                            |                                                                                                                                                                                                                                                                                                                                                                                                                                                                   |                                                                             |
| Time frame:                                | Wednesday, November 29, 2017 – 7:00 am – 9:30 am                                                                                                                                                                                                                                                                                                                                                                                                                  |                                                                             |
| Facilities Managemen<br>Secondary contact: | it contact:                                                                                                                                                                                                                                                                                                                                                                                                                                                       | David Hill, Senior Project Manager<br>Scott Kingham, Senior Project Manager |
| Email address:                             | david.hill@colliersprojectleaders.com<br>skingham@uvic.ca                                                                                                                                                                                                                                                                                                                                                                                                         |                                                                             |
| Phone:                                     | David Hill:<br>Scott Kingham:                                                                                                                                                                                                                                                                                                                                                                                                                                     | 250-721-7169 / 250-580-4939<br>250-472-5646 / 250-507-3146                  |